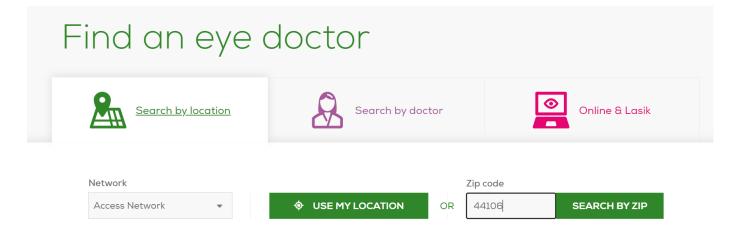

#### Find an eye doctor Search by location Network Choose your network Search by doctor Search by doctor

2) Select your Network Type as "Access Network" and enter your zip code:

A list of in-network providers will appear. Call the desired provider to schedule an appointment.